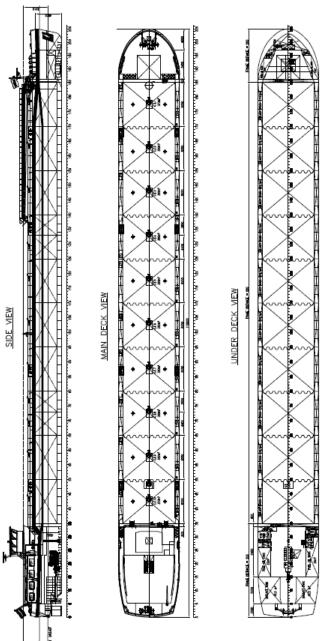

## **Principal Dimensions**

Length overall : 110.00 m

Beam : 11.45 m
Depth : 5.40 m

Max draft : 3.76 m

Tonnage : 3,200 tons
Tank capacity : 3,785 m³

Number of tanks : 10 tanks

Ckassification : Lloyd's Reg.