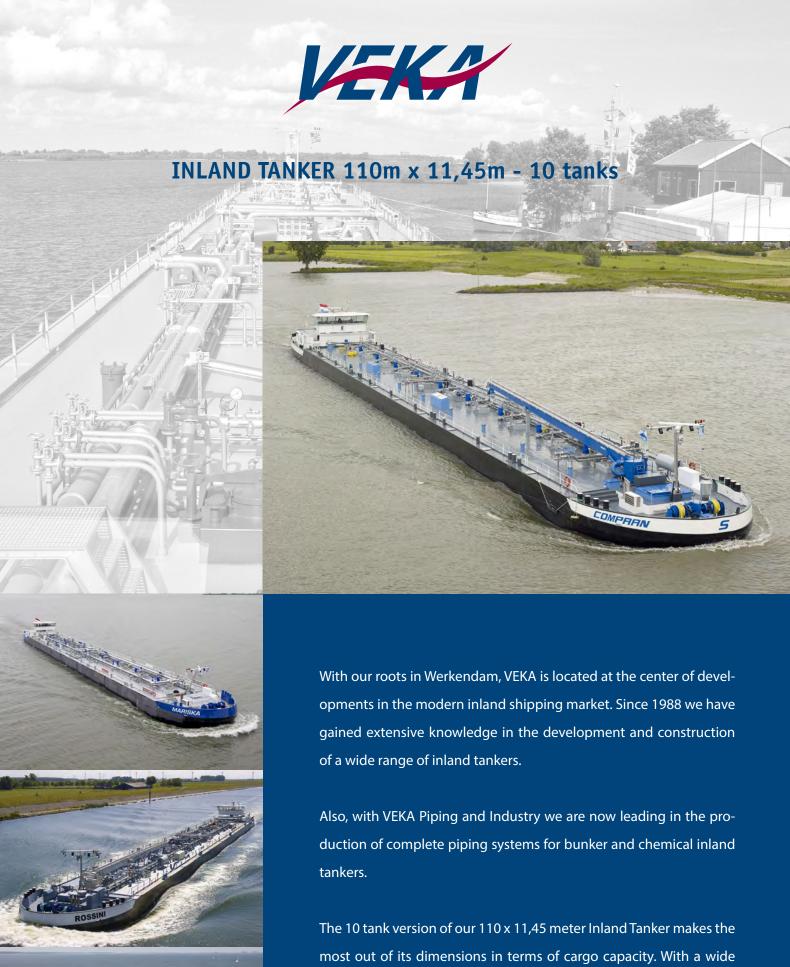

The 10 tank version of our  $110 \times 11,45$  meter Inland Tanker makes the most out of its dimensions in terms of cargo capacity. With a wide range of outfitting options, the applications of the vessel are virtually endless.

## **Principal Dimensions**

Length overall : 110.00 m

Beam : 11.45 m
Depth : 5.40 m

Max draft : 3.76 m

Tonnage : 3,200 tons
Tank capacity : 3,785 m³

Number of tanks : 10 tanks

Ckassification : Lloyd's Reg.