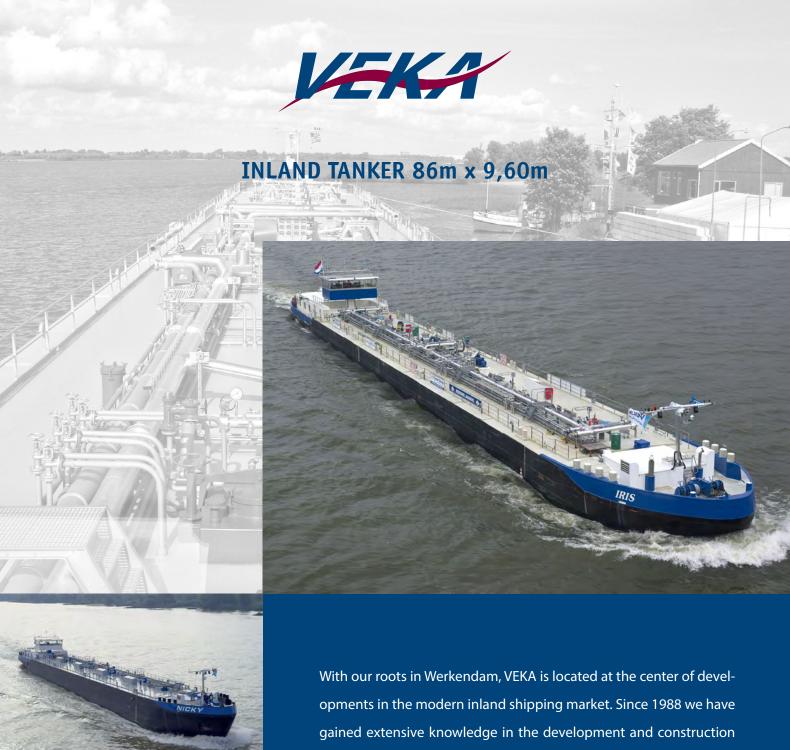

of a wide range of inland tankers.

Also, with VEKA Piping and industry we are now leading in the production of complete piping systems for bunker and chemical inland tankers in Europe.

With its 86 meter length and low air draft, the 86 x 9,60 meter Inland Tanker has the maximum dimensions to reach most destinations on European inland canals. It is the perfect vessel to carry cargos to destinations bigger ships cannot reach.