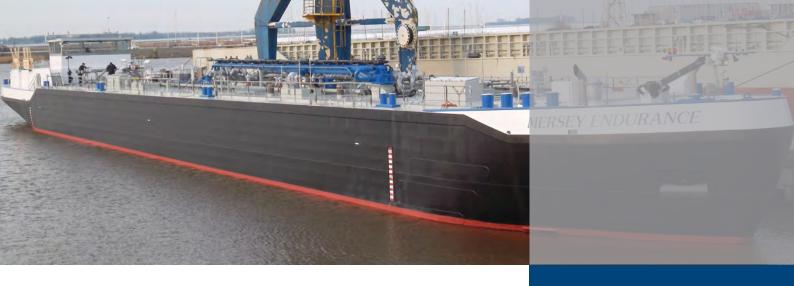

of a wide range of inland tankers.

Also, with VEKA Piping and industry we are now leading in the production of complete piping systems for bunker and chemical inland tankers in Europe.

With its 86 meter length and low air draft, the 86 x 9,60 meter Inland Tanker has the maximum dimensions to reach most destinations on European inland canals. It is the perfect vessel to carry cargos to destinations bigger ships cannot reach.