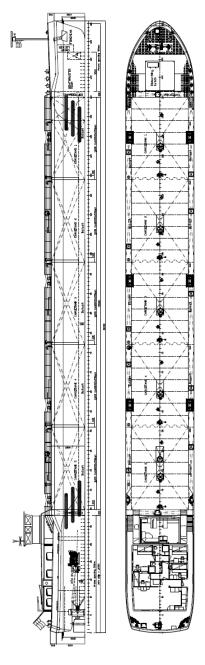

## **Principal Dimensions**

Length overall : 86.00 m
Beam : 9.60 m

Depth : 4.68 m
Max draft : 3.20 m

Tonnage : 1,680 tons
Tank capacity : 1,879 m³

Number of tanks : 5 tanks